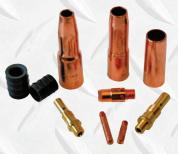

Profax Quality Consumables Standard "Tweco" type, heavy duty series and Bernard type

Standard "Tweco" type

**Heavy Duty series** 

Mig Guns have four trigger leads (two spares). Contains more copper in the cable providing better efficiency. Outer casing of cable is rubber with cross polymers prevents "running" when pricked or cut.