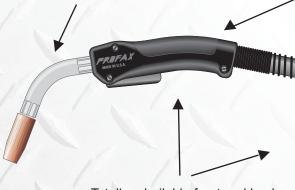

## MIG GUNS 180 TO 600 AMPS 3M TO 7.5M

- Optimum Torch Cooling
- Robust Construction &
   Durability Extends Torch Life

Conductor tubes available in 45, 60 and 180 degree. Flexi necks to suit most models. Gooseneck extensions available. Special goosenecks made upon request.

Mig Gun handles are made of a high heat resistent nylon with fibre glass. "Smallest 400amp Tweco style mig gun handle on the market" plus slim line series available.

All Profax guns have adaptable backends, fit most brand mig machines. Superior fitting of the copper cable to front and rear adaptor. Eliminates the use of expensive adaptors.

Standard "Tweco", Lincoln, Miller and

Euro.

Totally rebuilable front and back ends - easy servicing.

- AMT machine torches
- IMT-250 internal torches

Progressive spring strain relief instead of the rubber hose cable assembly support. The rubber supports have a tendancy to split which may allow the mig wire to crimp and create problems with the wire feeding.