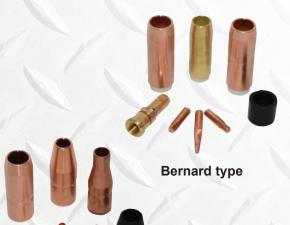

Profax Quality Consumables Standard "Tweco" type, heavy duty series and Bernard type

Standard "Tweco" type

**Heavy Duty series** 

Mig Guns have four trigger leads (two spares). Contains more copper in the cable providing better efficiency. Outer casing of cable is rubber with cross polymers prevents "running" when pricked or cut.